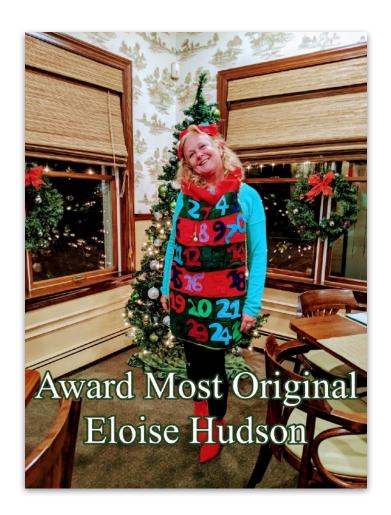

# 2021 Ugly Sweater Contest Winners!

A great BIG THANK YOU from the staff at CRYCC for your contributions to the Staff Appreciation Fund!

Sixty two staff members had a holiday that was made brighter because of your generosity.