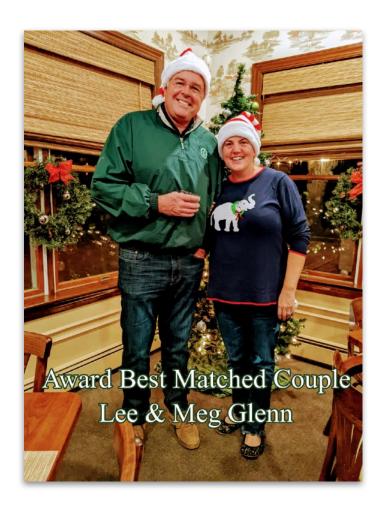

# 2021 Ugly Sweater Contest Winners!

A great BIG THANK YOU from the staff at CRYCC for your contributions to the Staff Appreciation Fund!

Sixty two staff members had a holiday that was made brighter because of your generosity.