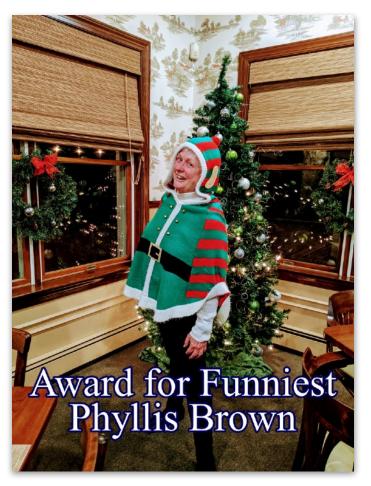

# 2021 Ugly Sweater Contest Winners!

A great BIG THANK YOU from the staff at CRYCC for your contributions to the Staff Appreciation Fund!

Sixty two staff members had a holiday that was made brighter because of your generosity.