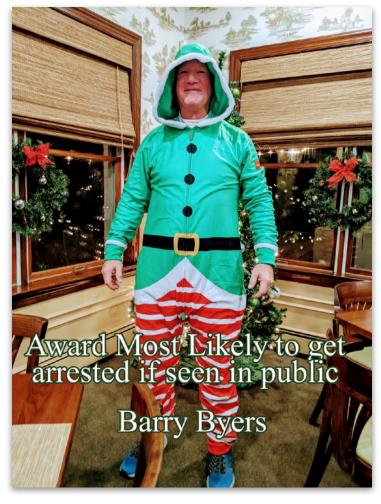

# 2021 Ugly Sweater Contest Winners!

A great BIG THANK YOU from the staff at CRYCC for your contributions to the Staff Appreciation Fund!

Sixty two staff members had a holiday that was made brighter because of your generosity.