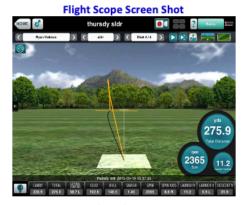

#### **Indoor Golf Teaching Studio**

The Indoor Teaching Studio will be opening soon, which means your golf season continues! I will be set up in the ballroom over the winter months with our hitting cage, Flight Scope Launch Monitor, Video Analysis and Bodi-Trak Pressure mat. I'm fully equipped to help you play better golf!

**Flight Scope** tracks the golf ball and captures the club head in real time as it moves through the hitting area. Below are a few of the data points it reads: *Ball Flight - Speed, Launch Angles, Sidespin & Backspin Rates, Distance / Club Head - Speed, Attack Angle, Path, Face Angle, Dynamic Loft at Impact.* 