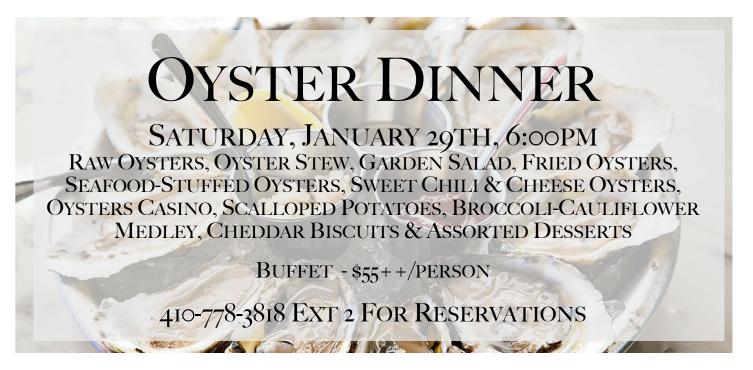

The New Year's first "Commodore Presents" will be "Sailing Sultana" at 1730, Wednesday, February 16th featuring Drew McMullen, President of Sultana Education Foundation. His talk will address the unique seamanship and ship-handling characteristics of the tall ship we see passing the CRYCC waterfront. All club members are welcome.